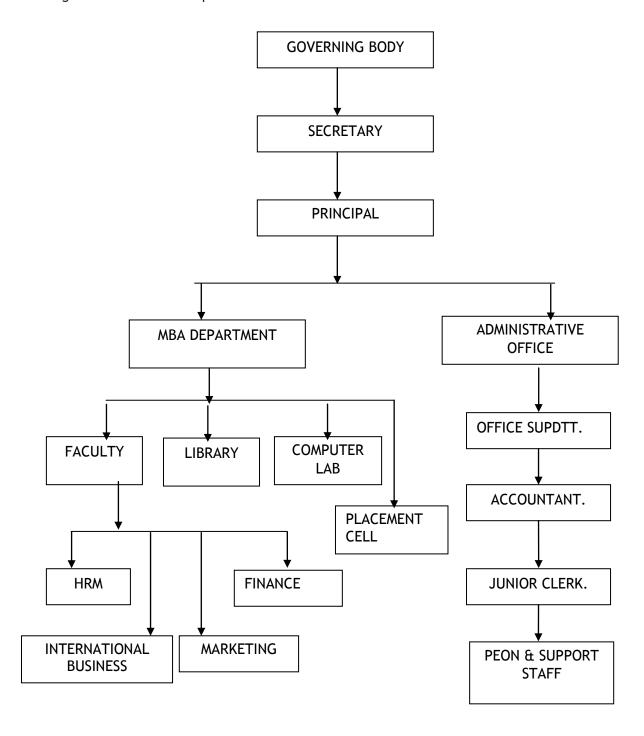

Frequently of the Academic Advisory Body: Four Times a Year

Organizational chart and processes

- Nature and Extent of involvement of Faculty and students in academic affairs/improvements
- · Mechanism/ Norms and Procedure for democratic/ good Governance : Exists
- · Student Feedback on Institutional Governance/ Faculty performance